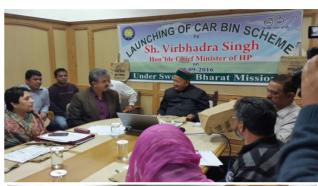

## Car Bin Scheme

Municipal Corporation Shimla launched the Car Bin Scheme under Swachh Bharat Mission on 19th September, 2016. Under this initiative, a Car Bin bag is being provided to the tourists on voluntary basis entering HP at Excise Toll Barrier, Parwanoo as well as in the town. This Car Bin can be utilized for disposing of waste generated by them during travelling. This unique initiative will be helpful in eliminating waste generated by tourists entering the city..