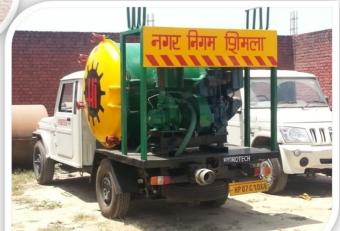

### **Honey Sucker Machine**

This Honey Sucker can be demanded by anyone on any day for the cleaning of the septic tanks by giving a call on toll free number of MC Helpline - 1916 To tackle this problem, for the first time in Himachal Pradesh, Municipal Corporation has introduced the "Suction Machine", also known as "HONEY SUCKER", under the Septage Management Program. The Honey Sucker, having a capacity of 1500 ltrs tank mounted on pick up van can be used for clearing of septic tank from the vertical height of 21ft.