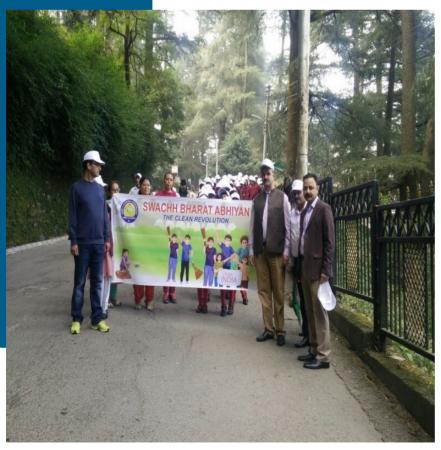

### HERITAGE WALK UNDER SBM

Municipal Corporation Shimla organized a Heritage walk on 02-10-2016 for creating awareness among the tourists visiting the city to keep the city clean. The occasion was graced by the presence of Hon"ble Mayor of MC Shimla and The Commissioner, MC Shimla. Hon"ble Mayor flagged off the "walk" from Oak Over. Head of the Departments of various departments of MC Shimla, other officers and sanitation workers of MC Shimla too participated in the event. The walk terminated at Ridge Ground having more than 250 participants including Students of different Schools. Hon"ble Mayor & Commissioner MC Shimla also appealed to the general public of Shimla city not to litter the city and be a part of every efforts being made by Municipal Corporation Shimla to make the city clean and beautiful so that it retains its Historical, Ecological as well as Aesthetic value