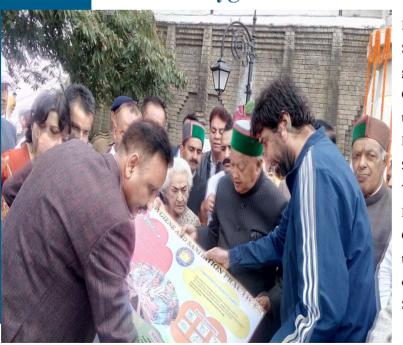

# Best Hygiene and Sanitation Practices

Hon'ble Chief Minister Shri. Virbhadra Singh launched a Do's and Don'ts guidelines to School children of Shimla City on 02nd October,, 2016 to educate them about the sanitation aspects of life. Hon'ble IPH Minister Smt. Vidya Stokes, Hon'ble Forest Minister, Sh. Thakur Singh Bharmouri, Hon'ble Mayor, Hon'ble Deputy Mayor MCS, Commissioner, MC Shimla and head of the Departments of various departments of MC Shimla, other officers of MC Shimla too participated in the event.