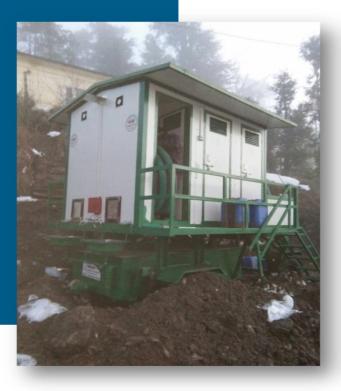

and Sanitation Practices



Hon'ble Chief Minister Shri. Virbhadra Singh launched a Do's and Don'ts guidelines to School children of Shimla City on 02nd October,, 2016 to educate them about the sanitation aspects of life. Hon'ble IPH Minister Smt. Vidya Stokes, Hon'ble Forest Minister, Sh. Thakur Singh Bharmouri, Hon'ble Mayor, Hon'ble Deputy Mayor MCS, Commissioner, MC Shimla and head of the Departments of various departments of MC Shimla, other officers of MC Shimla too participated in the event.

### Shishu Pratham Paridhan



Total No. of dressed distributed—150. Now the dress are being provided by various NGOs/Individuals.

Launched on 16th June 2016. With the active contribution of all officers, 250 dresses for newly born babies of poor needy people donated.



### **Bio-Toilets**





Mashobra (6 Seater)

Abbadale (10 Seater)

### **Dedicated Water Tanker**



Dedicated Water Tanker deployed for Public/ Community Toilets, launched on 02-01-2017



### **Honey Sucker Machine**



This Honey Sucker can be demanded by anyone on any day for the cleaning of the septic tanks by giving a call on toll free number of MC Helpline - 1916 To tackle this problem, for the first time in Himachal Pradesh, Municipal Corporation has introduced the "Suction Machine", also known as "HONEY SUCKER", under the Septage Management Program. The Honey Sucker, having a capacity of 1500 ltrs tank mounted on pick up van can be used for clearing of septic tank from the vertical height of 21ft.





#### **Municipal Corporation, Shimla**

Old Judicial Complex, Near D.C. Office, The Mall Road,

Pho