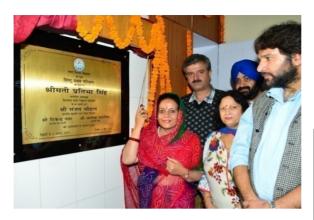

The newly built e-Toilet at the Takka Bench, was dedicated to the public by the Hon'ble Mayor in the presence of Hon'be Dy. Mayor, Commissioner MCS, Councilors & Officers of MC Shimla on 02nd October, 2016.