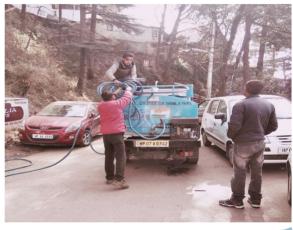

### **Honey Sucker Machine**

This Honey Sucker can be demanded by anyone on any day for the cleaning of the septic tanks by giving a call on toll free number of MC Helpline - 1916 To tackle this problem, for the first time in Himachal Pradesh, Municipal Corporation has introduced the "Suction Machine", also known as "HONEY SUCKER", under the Septage Management Program. The Honey Sucker, having a capacity of 1500 ltrs tank mounted on pick up van can be used for clearing of septic tank from the vertical height of 21ft.