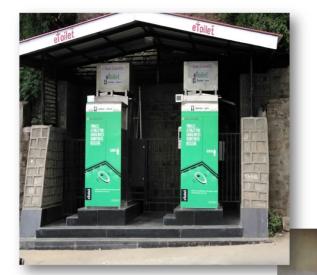

### e-Toilets-

e-Toilet Launched by Hon'ble Chief Minister, Himachal Pradesh on 23-06-2016 at Chhota Shimla. The Citizens can use the toilets by use of the coin. This innovative scheme is a new pinnacle in sanitation facility to the citizens.

The newly built e-Toilet at the Takka Bench, was dedicated to the public by the Hon'ble Mayor in the presence of Hon'be Dy. Mayor, Commissioner MCS, Councilors & Officers of MC Shimla on 02nd October, 2016.