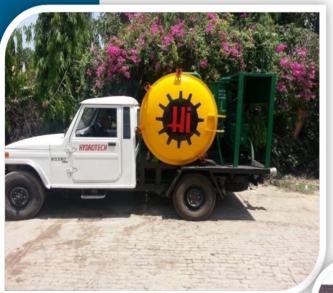

### **Honey Sucker Machine**

This Honey Sucker can be demanded by anyone on any day for the cleaning of the septic tanks by giving a call on toll free number of MC Helpline - 1916 To tackle this problem, for the first time in Himachal Pradesh, Municipal Corporation has introduced the "Suction Machine", also known as "HONEY SUCKER", under the Septage Management Program. The Honey Sucker, having a capacity of 1500 ltrs tank mounted on pick up van can be used for clearing of septic tank from the vertical height of 21ft.