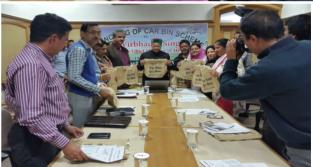

## Car Bin Scheme

Municipal Corporation Shimla launched the Car Bin Scheme under Swachh Bharat Mission on 19th September, 2016. Under this initiative, a Car Bin bag is being provided to the tourists on voluntary basis entering HP at Excise Toll Barrier, Parwanoo as well as in the town. This Car Bin can be utilized for disposing of waste generated by them during travelling. This unique initiative will be helpful in eliminating waste generated by tourists entering the city..