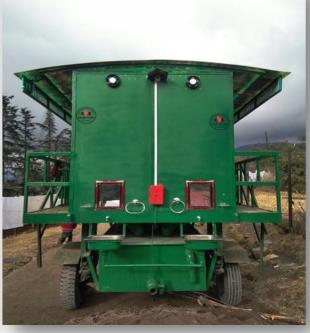

nd Sanitation Practices



Hon'ble Chief Minister Shri. Virbhadra Singh launched a Do's and Don'ts guidelines to School children of Shimla City on 02nd October,, 2016 to educate them about the sanitation aspects of life. Hon'ble IPH Minister Smt. Vidya Stokes, Hon'ble Forest Minister, Sh. Thakur Singh Bharmouri, Hon'ble Mayor, Hon'ble Deputy Mayor MCS, Commissioner, MC Shimla and head of the Departments of various departments of MC Shimla, other officers of MC Shimla too participated in the event.

### Shishu Pratham Paridhan



Total No. of dressed distributed—150. Now the dress are being provided by various NGOs/Individuals.

Launched on 16th June 2016. With the active contribution of all officers, 250 dresses for newly born babies of poor needy people donated.



### **Bio-Toilets**





Mashobra (6 Seater)

Abbadale (10 Seater)

### **Dedicated Water Tanker**



Dedicated Water Tanker deployed for Public/ Community Toilets, launched on 02-01-2017



### **Honey Sucker Machine**



This Honey Sucker can be demanded by anyone on any day for the cleaning of the septic tanks by giving a call on toll free number of MC Helpline - 1916 To tackle this problem, for the first time in Himachal Pradesh, Municipal Corporation has introduced the "Suction Machine", also known as "HONEY SUCKER", under the Septage Management Program. The Honey Sucker, having a capacity of 1500 ltrs tank mounted on pick up van can be used for clearing of septic tank from the vertical height of 21ft.





#### **Municipal Corporation, Shimla**

Old Judicial Complex, Near D.C. Office, The Mall Road,

Phone