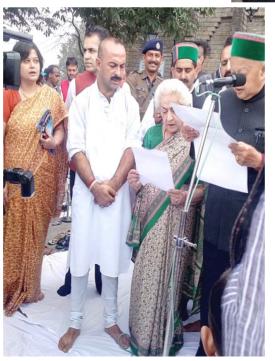

### Swachhta Oath by Hon'ble Chief Minister

Hon'ble Chief Minister Shri Virbhadra Singh, Himachal Pradesh exhorted people to fulfill Mahatma Gandhi's vision of Clean India. The 'Swachh Bharat Abhiyan' is a massive mass movement that seeks to create a Clean India. Cleanliness was very close to Mahatma Gandhi's heart. Now the time has come to devote ourselves towards 'Swachchhata' (cleanliness) of our motherland.

### Signature campaign on oath ceremony of Swachta Abhiyan

"Clean Shimla Green Shimla" THE HON'BLE CHIEF MINISTER ALONG-WITH OTHERS, SIGNED THE SWATCH-HTA OATH IN THE FORM OF A SIGNATURE CAMPAIGN. THE STUDENTS ALSO TOOK THEIR ACTIVE PART IN THIS SIGNATURE CAMPAIGN. ALL THE STUDENTS AND THE TEACHERS TOOK AN OATH FOR SWACHH BHARAT MISSION ACTIVITIES AND ALL THE STUDENTS WERE MOTIVATED TO PARTICIPATE IN SUCH ACTIVITIES IN THE SCHOOL AND AROUND THEIR RESIDENCE.